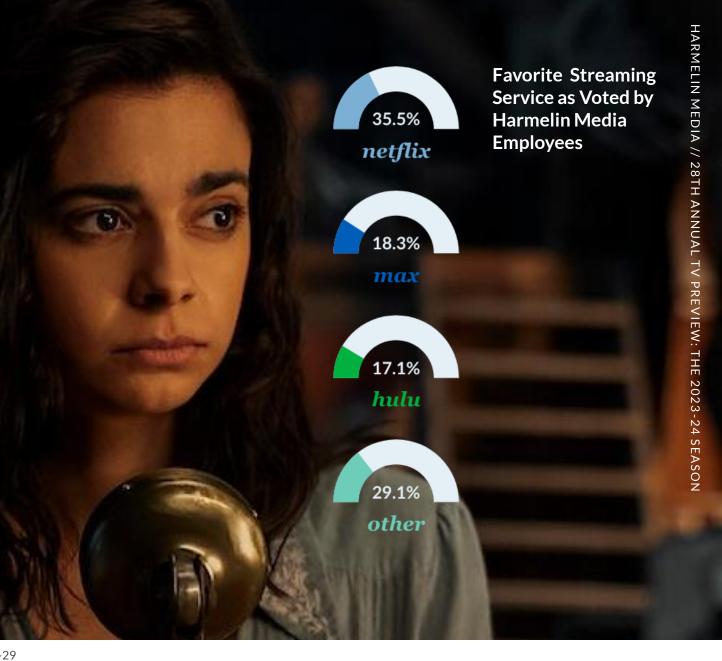

#### NETFLIX

\*Netflix is the top streamer for all age groups 30+ while Max took the top spot for those ages 20-29