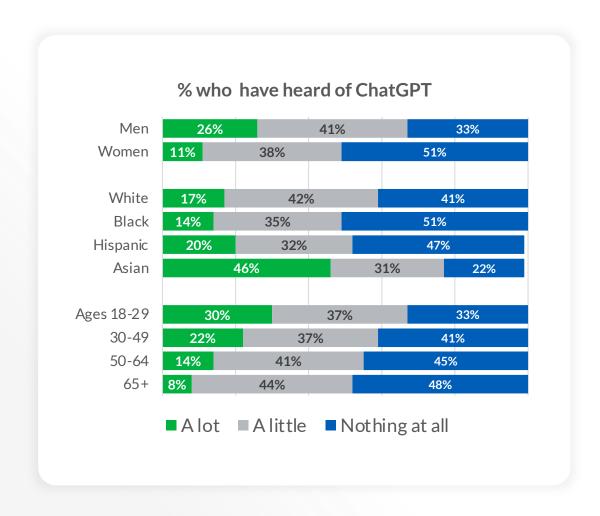

## Public awareness of AI/ChatGPT lags ad industry

## % of U.S. Adults who say . . .