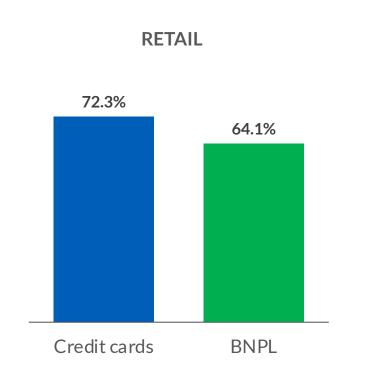

#### Product types purchased with deferred payment plan

(% of active Credit vs BNPL users)

= 10% of ALL consumers