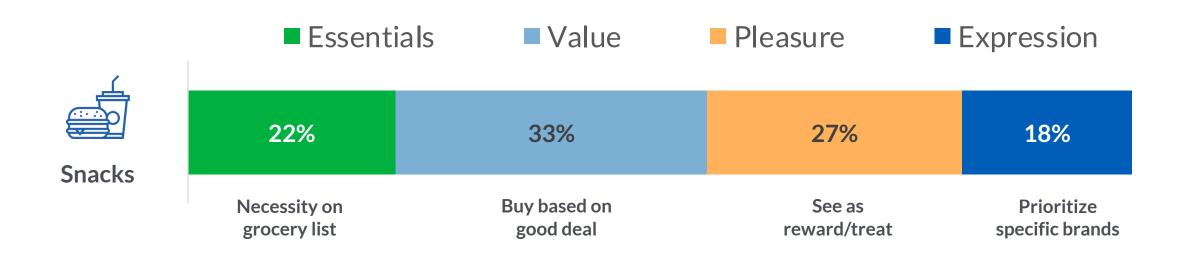

#### Consumer motives assessment - continuum

Source: Kearney Consumer Institute, Q3 2023