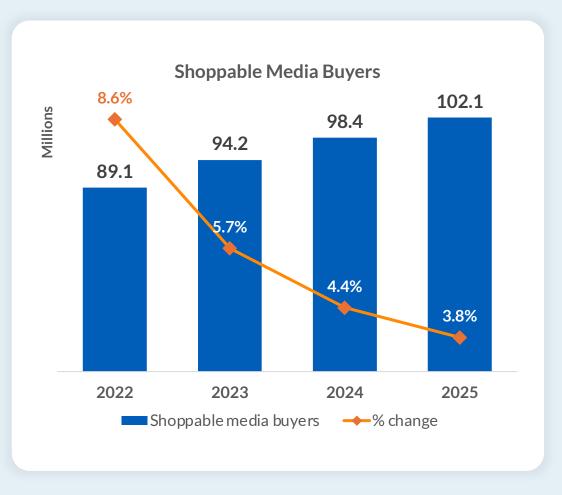

in ways they are not comfortable with

80% say AI will be used in ways that were not originally intended

## An issue of TRUST

Among those who have heard of artificial intelligence, % who say they trust companies to use Al responsibly...



Among those who have heard of AI, % who say that as companies use AI to collect and analyze personal information, this information will be used in ways that...



Source: Pew Research Center October 2023

#### MORE BEHAVIOR TRENDS FOR 2024

Add the first com...

## 2. Always shopping . . .

Sponsored

#### More to explore



Shop now 7

Shine Squad Shine ••• Spray







Lula Hearts









Followed by jenreed26 and 87.9K dazzle\_dry Discover desert vibes with our BRAND-NEW color: Shimmering... more



## ... leads to an expansion of shoppable media



## OTT partnerships / integrations

**Roku / Shopify** have partnered to offer shoppable CTV ads

Walmart collaborations with Roku, NBCUniversal (Peacock & Bravo)

**Vizio** and **Home Depot** launched a shoppable content series "Merry & Bright"

**Target** expanding its **Roundel** (RMN) with a focus on shoppable media and CTV connections

Anthropologie and Pinterest hosted a pop-up Holiday Showhouse with QR codes leading to shoppable boards



## Shoppable Media Options





### 3. Buy now, pay later (BNPL)

#### How does BNPL work?

'Buy now, pay later' divides your total purchase into a series of equal installments, with the first due at checkout.

The remaining payments are billed to your debit, credit card or bank account until your purchase is paid in full.

Plan can come with int