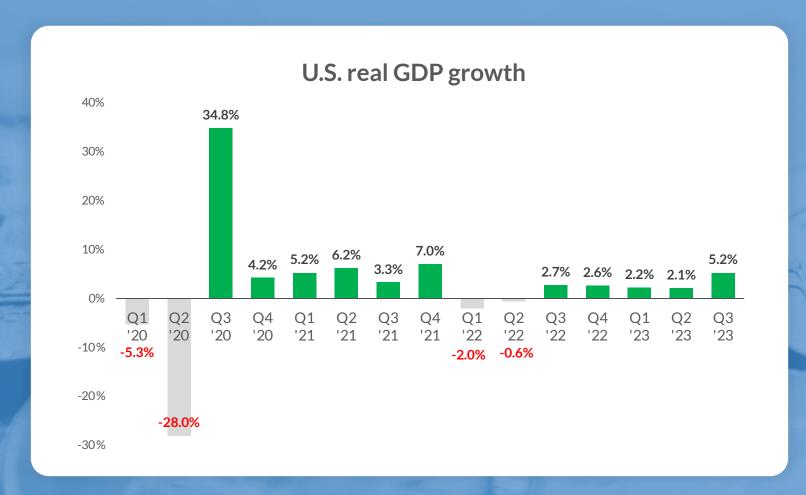

#### Positive economic indicators

- Annualized GDP growth accelerated to 5.2% in Q3 '23
- Stagflation concerns eased for present time
- ✓ Data fuels hoped for ...

Soft Landing