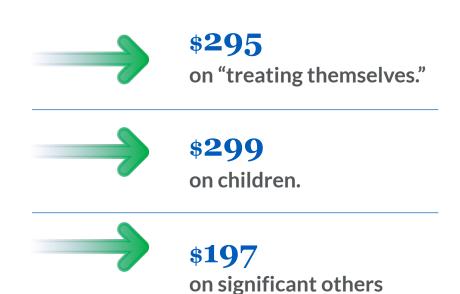

# The holiday is "me-time" this year with self-indulgence and memorable gifting:

The average shopper will spend almost \$300 on the "big" gift.