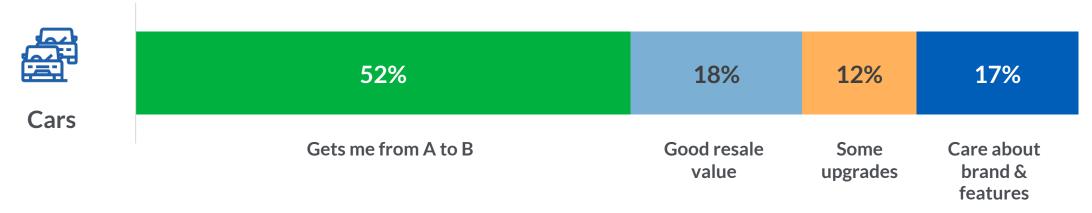

#### Consumer motives assessment - continuum

Source: Kearney Consumer Institute, Q3 2023