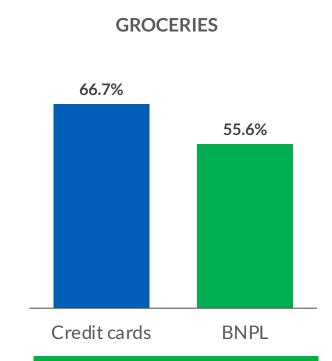

## BNPL product purchases

#### Product types purchased with deferred payment plan

(% of active Credit vs BNPL users)

= 10% of ALL consumers