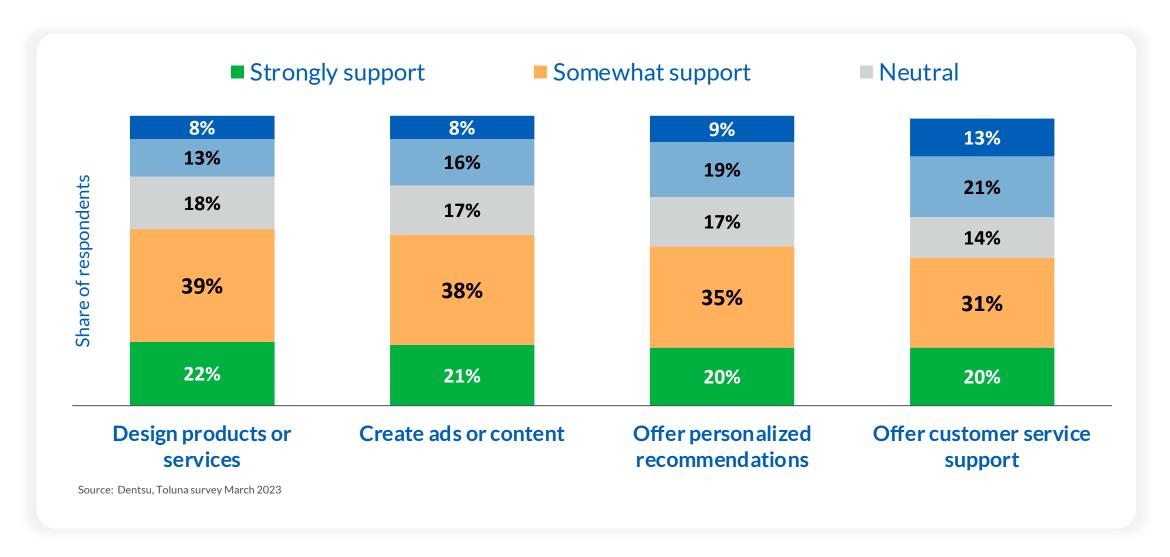

## Attitudes Toward Brand Usage of AI

- More support than opposition, but varies with application