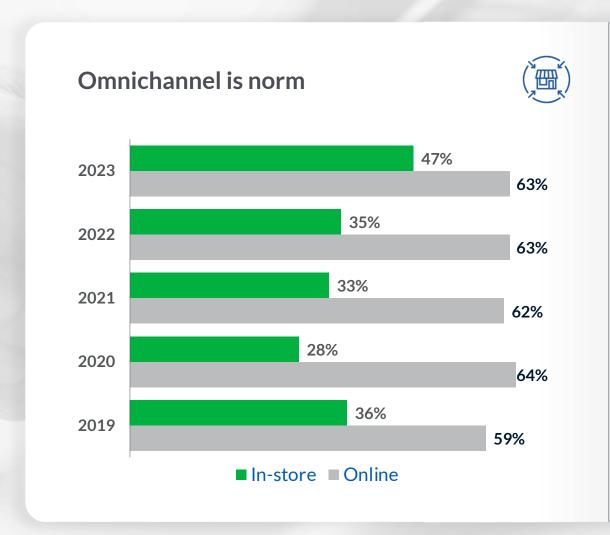

#### **Holiday Shopping Research Plans by Channel**

- All generations are searching for better prices and promotions this year in their research, with a 7% increase from 2022.
- Only ¼ of consumers plan to shop online more this year than last
- Retailer websites and in-store browsing are the most important research channels
- Consumers are emphasizing the importance of omnichannel experiences more than ever in their search