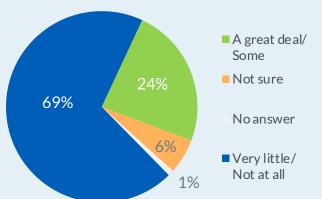

## An issue of TRUST

Among those who have heard of artificial intelligence, % who say they trust companies to use Al responsibly...

Among those who have heard of AI, % who say that as companies use AI to collect and analyze personal information, this information will be used in ways that...

Source: Pew Research Center October 2023