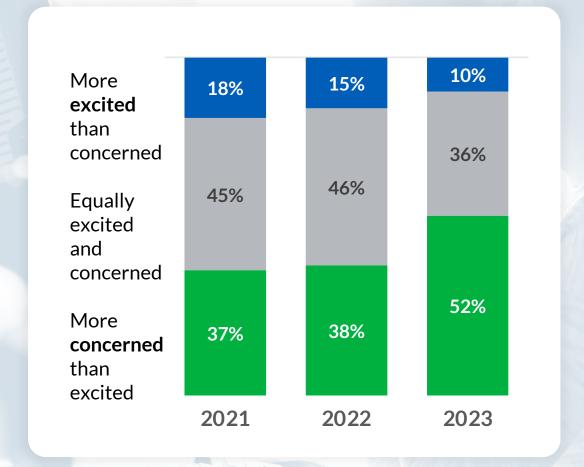

## Growing concerns about AI

Overall, 52% of Americans feel more **concerned** than excited about the increased use of Al

Concern outweighs excitement across all major demographic groups

People's anxiety has **grown** along with awareness