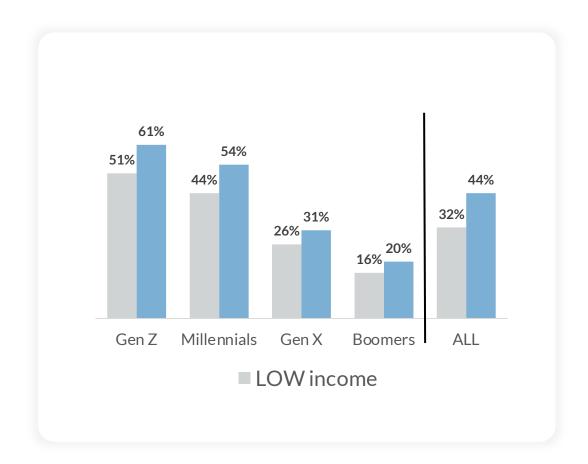

#### 'Splurging' AND 'trading down'

Splurge intentions higher among GenZ

and Millennials

79% adopted tradedown behaviors 38% shopping at lower-priced retailers

Sauares

Sauares

40% intend to 'splurge' in coming months

Source: McKinsey, October 2023