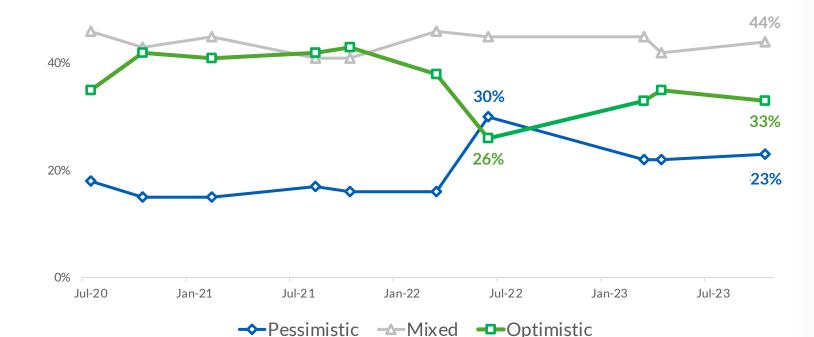

#### Mixed consumer signals

#### Feeling 'Stable' and 'Concerned'

Confidence level in US economic conditions, % of respondents

60%

Source: McKinsey, October 2023

- One-third of US consumers feel optimistic
- 80% report seeing more stability in prices

- 53% remain worried about future price rises
- Ability to make ends meet is still the top concern for 27% of consumers