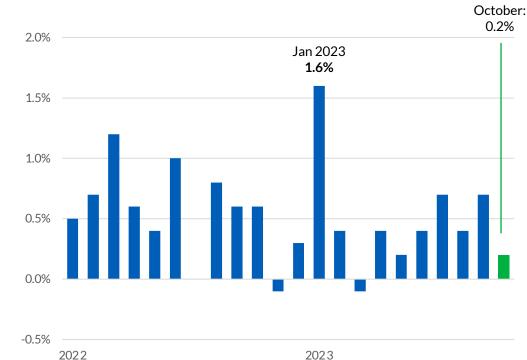

#### Strong holiday sales forecasts

- Year-to-year growth is estimated to come in at +3.5% to +4.6%
- → Total holiday spend could reach \$1.54 to 1.56 trillion
- eCommerce sales growth to exceed in-store retail growth
  - 11.3% versus 4.5%
- Just 25% of people expect to spend more in 2023

Sources: eMarketer, Sept. 2023, Deloitte: Holiday Retail Sales, Sept 2023