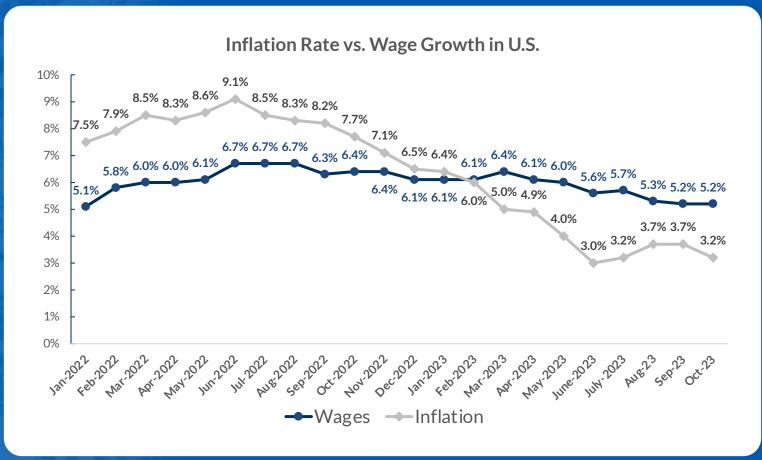

#### WERICA |

- Inflation rate has fallen significantly from its peak
- exceeded the growth in prices for much of 2023
- Consumer spending buoyed by difference in these metrics