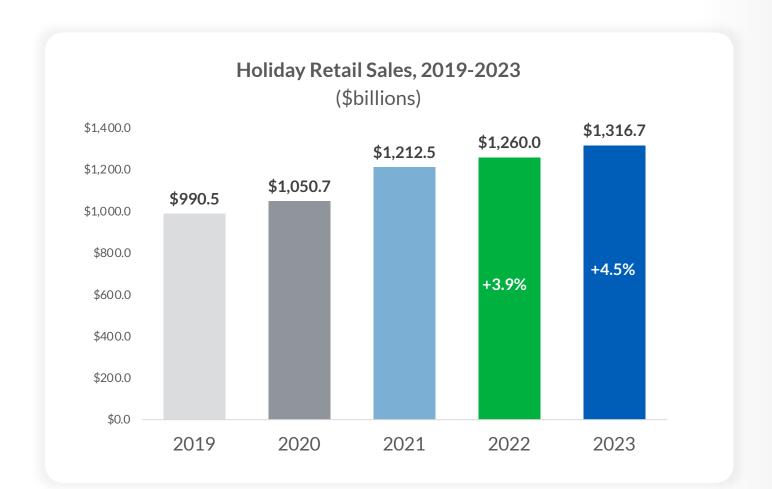

#### YoY Growth in Average Expected Holiday Spending

# The holiday is "me-time" this year with self-indulgence and memorable gifting:

The average shopper will spend almost \$300 on the "big" gift.