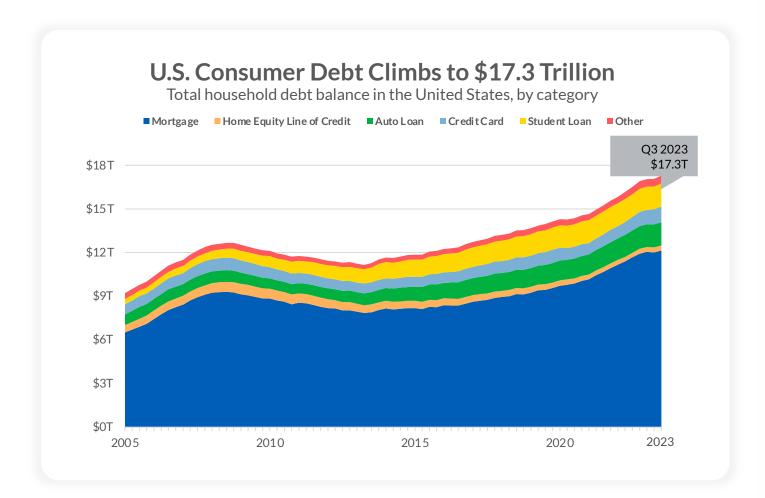

#### **Negative** indicators - **DEBT**

Total HH debt increased \$228 billion (+1.3%) in Q3 2023

Credit card balances increased by \$48 billion to \$1.08 trillion; +4.7% for quarter

Mortgage balances rose by **\$126 billion** 

Auto loan balances up \$13 billion

As of Sept, 3% of outstanding debt in some stage of delinquency

Approx. 8% of credit card balances transitioned into severe delinquency (90+ days)