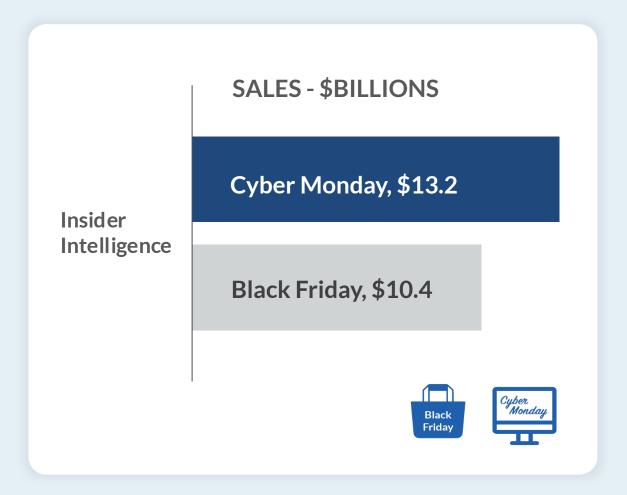

#### Spending forecast

#### Spending reality

#### Strong sales 'delivered' among online shoppers

- Shoppers spent \$222.1 billion online from Nov 1st through Dec 31st, a record for ecommerce
- Spending 'eased' a bit in December compared with November; up 3.7% YoY in Dec. vs. 6.0% YoY for Nov.
- BNPL usage hit an all-time high this season, adding an estimated \$16.6 billion in sales
- Discounts also set records in 2023
  - ELECTRONICS peaked at 31% off list prices
  - Discounts on TOYS topped at 28%
  - APPAREL reached 24% in markdowns
- Mobile shopping overtook desktop accounting for 51.1% of online sales