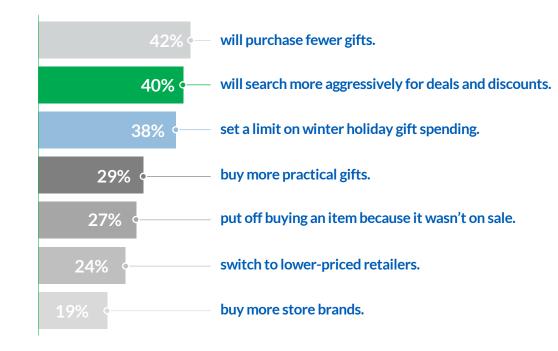

2023



#### What are shoppers buying?

#### YoY Growth in Average Expected Holiday Spending



# The holiday is "me-time" this year with self-indulgence and memorable gifting:

The average shopper will spend almost \$300 on the "big" gift.





#### Shopping - generational differences

#### **Holiday Shopping Research Plans by Channel**





- All generations are searching for better prices and promotions this year in their research, with a 7% increase from 2022.
- Only ¼ of consumers plan to shop online more this year than last
- Retailer websites and in-store browsing are the most important research channels
- Consumers are emphasizing the importance of omnichannel experiences more than ever in their search

#### Shopping behavior trends



#### Financial pressures having an impact





#### Shoppers are embracing new technology



#### **Tech Assisted Shopping is On the Rise**

53%



of consumers use virtual interactions with customer service agents.

51%



utilize Al gift recommendations.

37%



purchase items resulting from browsing/testing via metaverse platforms.

33%



search for a product before purchasing. 33% utilize AI "virtual try on" tools 33%



utilize AI "
virtual try on"
tools

Sources: PwC 2023 Holiday Outlook Trends



#### Spending forecast



#### Spending reality





#### Strong sales 'delivered' among online shoppers



- Shoppers spent \$222.1 billion online from Nov 1st through Dec 31st, a record for ecommerce
- Spending 'eased' a bit in December compared with November; up 3.7% YoY in Dec. vs. 6.0% YoY for Nov.
- BNPL usage hit an all-time h