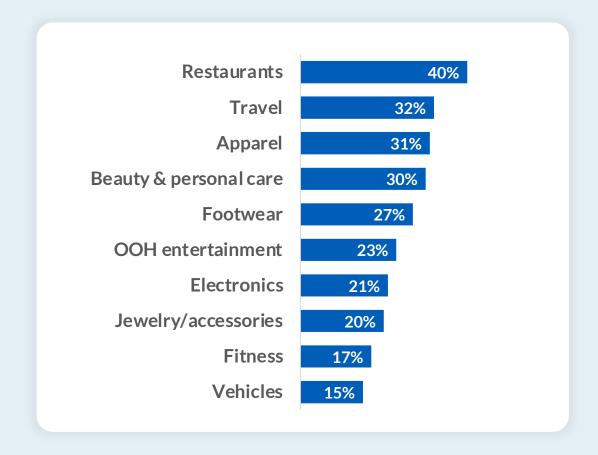

- 3. Saving on food purchase **AND** spending in restaurants
- 4. Prioritizing sustainability **AND** affordability

#### Feeling 'Stable' and 'Concerned'

Confidence level in US economic conditions, % of respondents

60%



Source: McKinsey, October 2023

- One-third of US consumers feel optimistic
- 80% report seeing more stability in prices

- 53% remain worried about future price rises
- Ability to make ends meet is still the top concern for 27% of consumers

#### 'Splurging' AND 'trading down'



Splurge intentions higher among GenZ

and Millennials

79% adopted tradedown behaviors 38% shopping at lower-priced retailers

Sauares

Sauares

40% intend to 'splurge' in coming months

Source: McKinsey, October 2023

## Intent to splurge, by generation



# Intent to splurge, by category





# Prioritizing 'Sustainability' AND 'affordability'

45% of US consumers prioritize ESG factors when making purchases

Fair-trade practices and recyclability are priority attributes

Only <u>15%</u> of consumers are willing to pay a premium for items with ESG-claims

#### Business category definitions at ODDS with consumers' views



Consumer

Business



Neat & tidy categories don't always work



# 'Consumers think about spend BROADLY and EMOTIONALLY, making justifications and trade-offs across their wallet'

- Kearney Consumer Institute



#### Consumer motives vary by purchase



**FOUR KEY** 

**MOTIVES** 



**Necessary of functional** 

Investment in quality, product that works hard, potential value

Reward/treat, "retail therapy," shopping as fun

Communicating or projecting ex