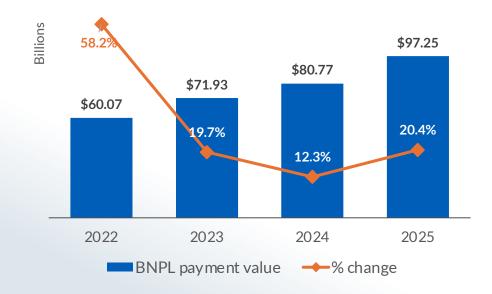

### BNPL users / value

#### Strong sales 'delivered' among online shoppers

- Shoppers spent \$222.1 billion online from Nov 1st through Dec 31st, a record for ecommerce
- Spending 'eased' a bit in December compared with November; up 3.7% YoY in Dec. vs. 6.0% YoY for Nov.
- BNPL usage hit an all-time high this season, adding an estimated \$16.6 billion in sales
- Discounts also set records in 2023
  - ELECTRONICS peaked at 31% off list prices
  - Discounts on TOYS topped at 28%
  - APPAREL reached 24% in markdowns
- Mobile shopping overtook desktop accounting for 51.1% of online sales