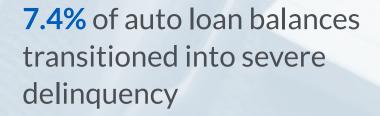

Auto loan balances up \$13 billion

As of Sept, 3% of outstanding debt in some stage of delinquency

Approx. 8% of credit card balances transitioned into severe delinquency (90+ days)