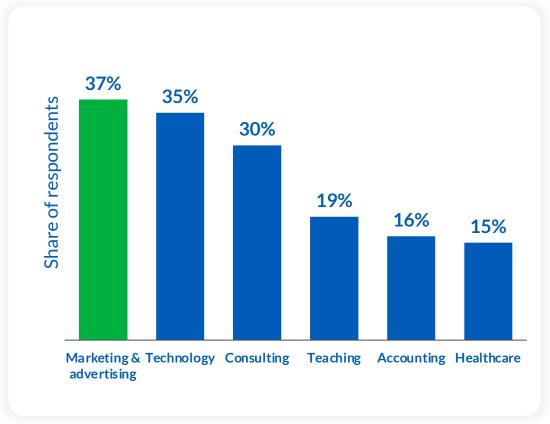

## Rate of adoption/ by industry

Source: Fishbowl, February 15, 2023, via Statista.