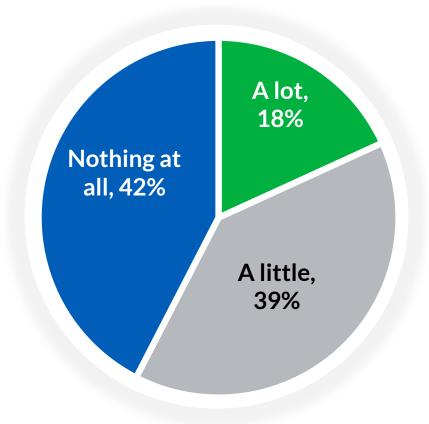

## % of U.S. Adults who say . . .

## Growing concerns about AI

Overall, 52% of Americans feel more **concerned** than excited about the increased use of Al

Concern outweighs excitement across all major demographic groups

People's anxiety has **grown** along with awareness