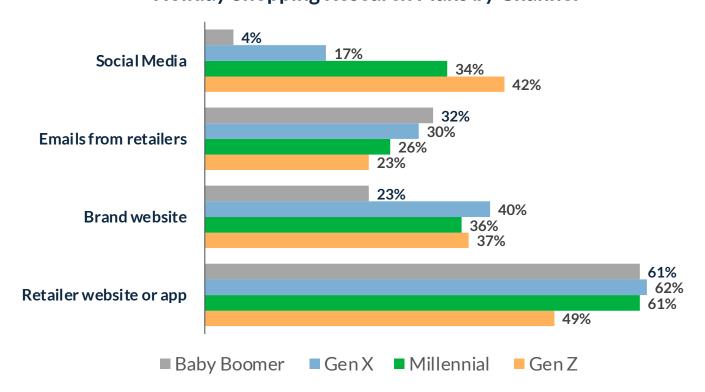

#### **Holiday Shopping Research Plans by Channel**

- All generations are searching for better prices and promotions this year in their research, with a 7% increase from 2022.
- Only ¼ of consumers plan to shop online more this year than last
- Retailer websites and in-store browsing are the most important research channels
- Consumers are emphasizing the importance of omnichannel experiences more than ever in their search