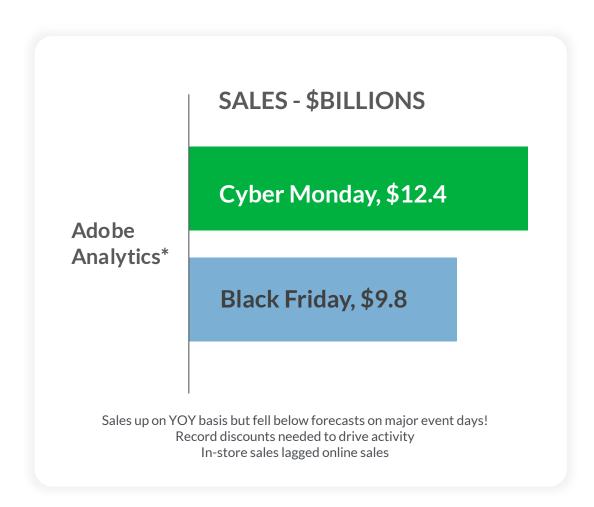

#### Spending forecast

#### Spending reality

#### Strong sales 'delivered' among online shoppers

- Shoppers spent \$222.1 billion online from Nov 1st through Dec 31st, a record for ecommerce
- Spending 'eased' a bit in December compared with November; up 3.7% YoY in Dec. vs. 6.0% YoY for Nov.
- BNPL usage hit an all-time high this season, adding an estimated \$16.6 billion in sales
- Discounts also set records in 2023
  - ELECTRONICS peaked at 31% off list prices
  - Discounts on TOYS topped at 28%
  - APPAREL reached 24% in markdowns
- Mobile shopping overtook desktop accounting for 51.1% of online sales