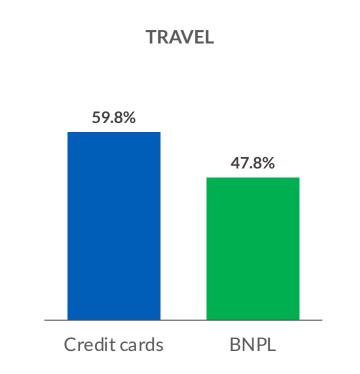

## BNPL product purchases

#### Product types purchased with deferred payment plan

(% of active Credit vs BNPL users)

= 10% of ALL consumers