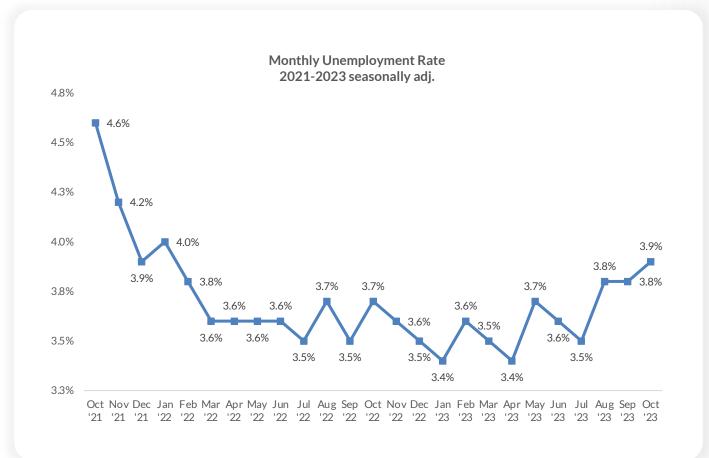

#### Positive economic indicators

Unemployment rate remains relatively low (<4% overall)

Slight uptick in the 2<sup>nd</sup> half of 2023; and downward revisions in Aug & Sept for job growth estimates

Sources: Bureau of Labor Statistics...